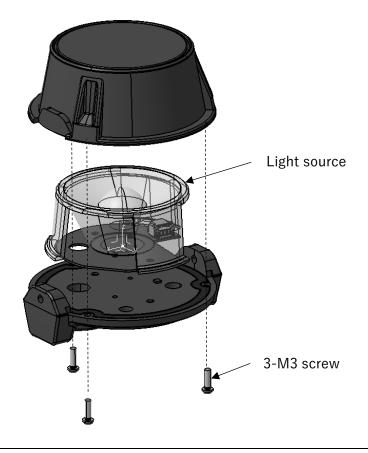

Dismantling procedure from containing products at end of life

1) Loosen the M3 screw and remove it.

\*\*The above is the product information based on Article 4 2019/2020 and Point 3(c) of Annex V 2019/2015