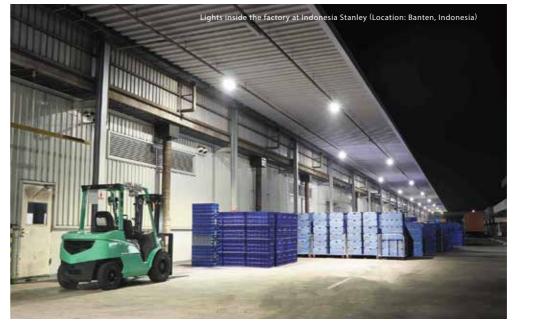

## Under eave lighting that combines wide light distribution and a high output in a convenient, compact body

The LED module used in this lighting is waterproof.

With a lens-based light distribution control, we achieved a light distribution that stretches along the long side of the product.

The fixture can be hidden, as the width of the product is small enough that it can be installed in wiring ducts.

| Compact design         | Designed to be as compact as the external dimension 650 x 100 x 153 mm (incl. arm). |
|------------------------|-------------------------------------------------------------------------------------|
| Angle adjustment       | The swing arm allows adjustment of the irradiation angle.                           |
| Wide variety of lenses | The optical lenses provide a wide range of lighting designs.                        |