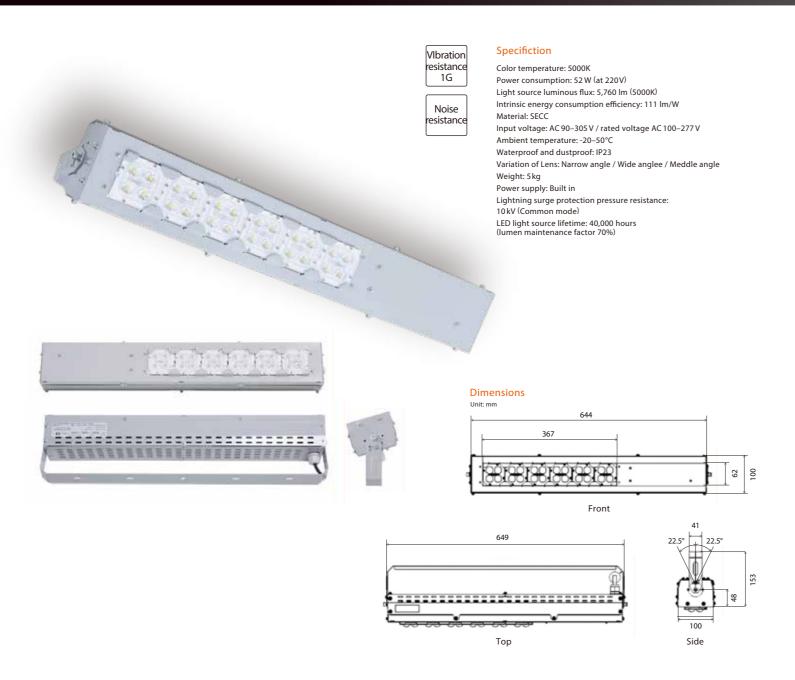

## Under eave lighting that combines wide light distribution and a high output in a convenient, compact body

The LED module used in this lighting is waterproof.

With a lens-based light distribution control, we achieved a light distribution that stretches along the long side of the product.

The fixture can be hidden, as the width of the product is small enough that it can be installed in wiring ducts.

| Compact design         | Designed to be as compact as the external dimension 650 x 100 x 153 mm (incl. arm). |
|------------------------|-------------------------------------------------------------------------------------|
| Angle adjustment       | The swing arm allows adjustment of the irradiation angle.                           |
| Wide variety of lenses | The optical lenses provide a wide range of lighting designs.                        |