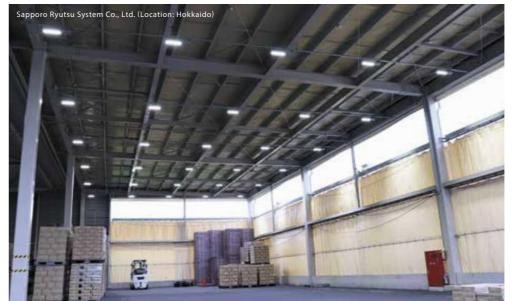

## Under eave lighting that combines wide light distribution and a high output in a convenient, compact body

The LED module used in this lighting is waterproof.

With a lens-based light distribution control, we achieved a light distribution that stretches along the long side of the product.

The fixture can be hidden, as the width of the product is small enough that it can be installed in wiring ducts.

| Compact design         | Designed to be as compact as the external dimension 650 x 100 x 153 mm (incl. arm). |
|------------------------|-------------------------------------------------------------------------------------|
| Angle adjustment       | The swing arm allows adjustment of the irradiation angle.                           |
| Wide variety of lenses | The optical lenses provide a wide range of lighting designs.                        |