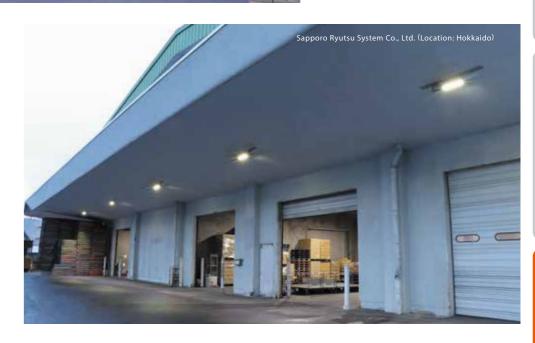

## Under eave lighting that combines wide light distribution and a high output in a convenient, compact body

The LED module used in this lighting is waterproof.

With a lens-based light distribution control, we achieved a light distribution that stretches along the long side of the product.

The fixture can be hidden, as the width of the product is small enough that it can be installed in wiring ducts.

| Compact design         | Designed to be as compact as the external dimension 650 x 100 x 153 mm (incl. arm). |
|------------------------|-------------------------------------------------------------------------------------|
| Angle adjustment       | The swing arm allows adjustment of the irradiation angle.                           |
| Wide variety of lenses | The optical lenses provide a wide range of lighting designs.                        |